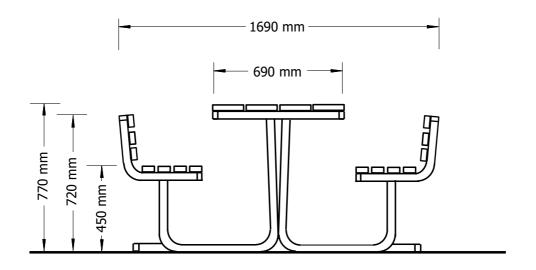

## **Parkland Combination**

EM046





#### **Standard Specifications:**

• Length: 1800mm

• Battens: hardwood timber battens oiled - seats 63 x 30mm

hardwood timber planks oiled - table top 165 x 30mm

Frame: 32NB galvanised steelFinish: natural galvanised steel

Fixture: freestanding

**Options:** 

Battens: custom anodised aluminium & custom cast aluminium end caps

63 x 30mm battens - seats, 250 x 50mm planks - table top,

composite

Umbrella Hole: support bracketFinish: powder coated

Fixture: surface (with EM610 saddles), sub-surface, inground

#### Option example:



# **Parkland Combination**

EM046



### **Dimensions**