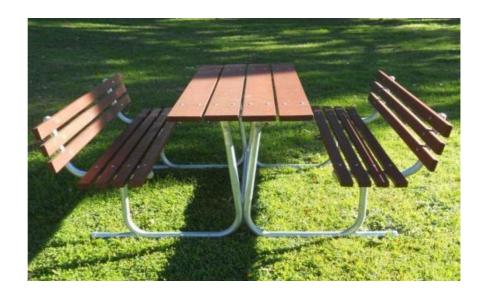

#### **Standard Specifications:**

• Length: 1800mm

• Battens: hardwood timber battens oiled - seats 63 x 30mm

hardwood timber planks oiled - table top 165 x 30mm

Frame: 32NB galvanised steelFinish: natural galvanised steel

Fixture: freestanding

**Options:** 

Battens: custom anodised aluminium & custom cast aluminium end caps

63 x 30mm battens - seats, 250 x 50mm planks - table top,

composite

Umbrella Hole: support bracketFinish: powder coated

Fixture: surface (with EM610 saddles), sub-surface, inground