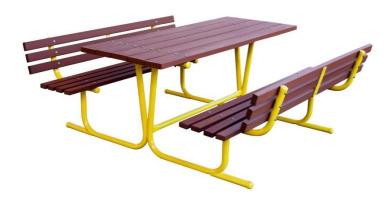

## **Parkland Combination**

EM046





#### **Standard Specifications:**

• Length: 1800mm

• Battens: hardwood timber battens oiled - seats 63 x 30mm

hardwood timber planks oiled - table top 165 x 30mm

Frame: 32NB galvanised steelFinish: natural galvanised steel

Fixture: freestanding

**Options:** 

Battens: custom anodised aluminium & custom cast aluminium end caps

63 x 30mm battens - seats, 250 x 50mm planks - table top,

composite

Umbrella Hole: support bracketFinish: powder coated

Fixture: surface (with EM610 saddles), sub-surface, inground

#### Option example:



# **Parkland Combination**

EM046



### **Dimensions**